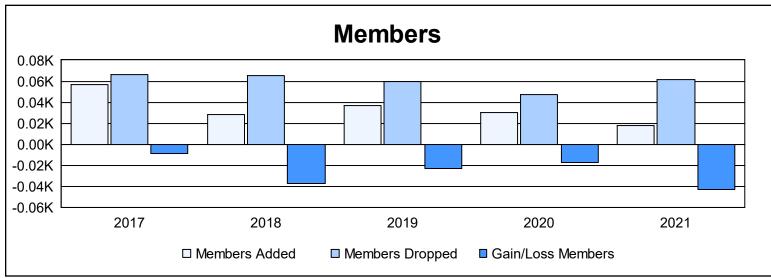

District 28 U As of June 2021 Cumulative

| Year      | New<br>Clubs | Dropped<br>Clubs | Gain/<br>Loss<br>Clubs | New<br>Members | Charter<br>Members | Reinstate<br>Members | Transfer<br>Members | Total<br>Member<br>Added | Total<br>Members<br>Dropped | Gain/<br>Loss<br>Members |
|-----------|--------------|------------------|------------------------|----------------|--------------------|----------------------|---------------------|--------------------------|-----------------------------|--------------------------|
| 2016-2017 | 0            | 1                | -1                     | 56             | 0                  | 0                    | 1                   | 57                       | 66                          | -9                       |
| 2017-2018 | 0            | 1                | -1                     | 24             | 0                  | 3                    | 1                   | 28                       | 65                          | -37                      |
| 2018-2019 | 0            | 2                | -2                     | 33             | 1                  | 2                    | 1                   | 37                       | 60                          | -23                      |
| 2019-2020 | 0            | 0                | 0                      | 28             | 0                  | 2                    | 0                   | 30                       | 47                          | -17                      |
| 2020-2021 | 0            | 1                | -1                     | 15             | 0                  | 2                    | 1                   | 18                       | 61                          | -43                      |
| Average   | 0            | 1                | -1                     | 31             | 0                  | 2                    | 1                   | 34                       | 60                          | -26                      |