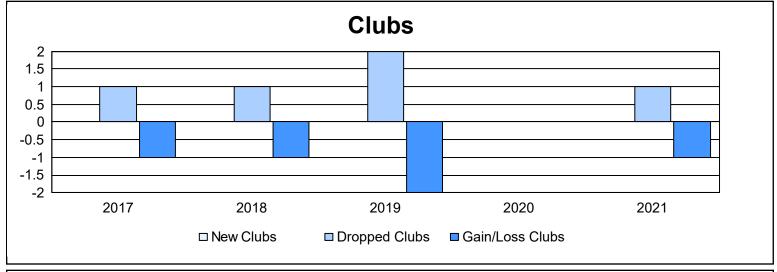

District 28 U As of June 2021 Cumulative

| Year      | New<br>Clubs | Dropped<br>Clubs | Gain/<br>Loss<br>Clubs | New<br>Members | Charter<br>Members | Reinstate<br>Members | Transfer<br>Members | Total<br>Member<br>Added | Total<br>Members<br>Dropped | Gain/<br>Loss<br>Members |
|-----------|--------------|------------------|------------------------|----------------|--------------------|----------------------|---------------------|--------------------------|-----------------------------|--------------------------|
| 2016-2017 | 0            | 1                | -1                     | 56             | 0                  | 0                    | 1                   | 57                       | 66                          | -9                       |
| 2017-2018 | 0            | 1                | -1                     | 24             | 0                  | 3                    | 1                   | 28                       | 65                          | -37                      |
| 2018-2019 | 0            | 2                | -2                     | 33             | 1                  | 2                    | 1                   | 37                       | 60                          | -23                      |
| 2019-2020 | 0            | 0                | 0                      | 28             | 0                  | 2                    | 0                   | 30                       | 47                          | -17                      |
| 2020-2021 | 0            | 1                | -1                     | 15             | 0                  | 2                    | 1                   | 18                       | 61                          | -43                      |
| Average   | 0            | 1                | -1                     | 31             | 0                  | 2                    | 1                   | 34                       | 60                          | -26                      |